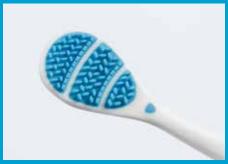

With the help of the back edge the coating is removed with gentle dragging moves.

The cleaning application remains pleasant and uncomplicated thanks to the extra-flat head section even at the back of the tongue.

the pad structure was developed explicitly for a gentle, deep cleaning massage

soft, movable pads loosen bacteria and coating between the papillae of the tongue

with the back edge the loosened

the pads on the middle of the back enhance the non-slip effect