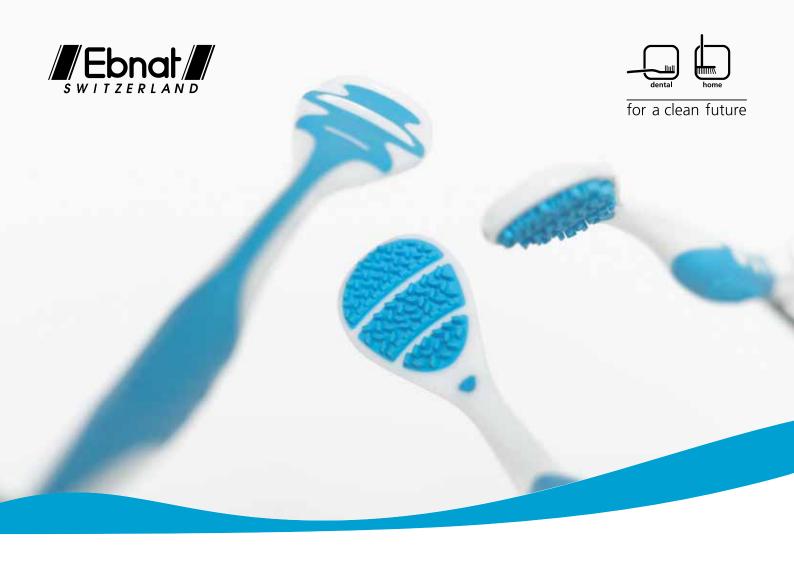

## Pleasantly thorough

Thanks to the two-sidedly applicable tongue cleaner first bacterial coating of the tongue is loosened and then removed.

The movable pads are deep cleaning and in the same time careful to the papillae of the tongue. The pads penetrate between the papillae, whereby the accumulation of bacteria and the coating are removed.

the pad structure was developed explicitly for a gentle, deep cleaning massage

soft, movable pads loosen bacteria and coating between the papillae of the tongue

with the back edge the loosened

the pads on the middle of the back enhance the non-slip effect