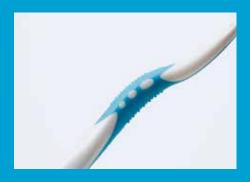

extra flat head for a comfortable

the ergonomic handle fits perfectly in the hand when using both sides of