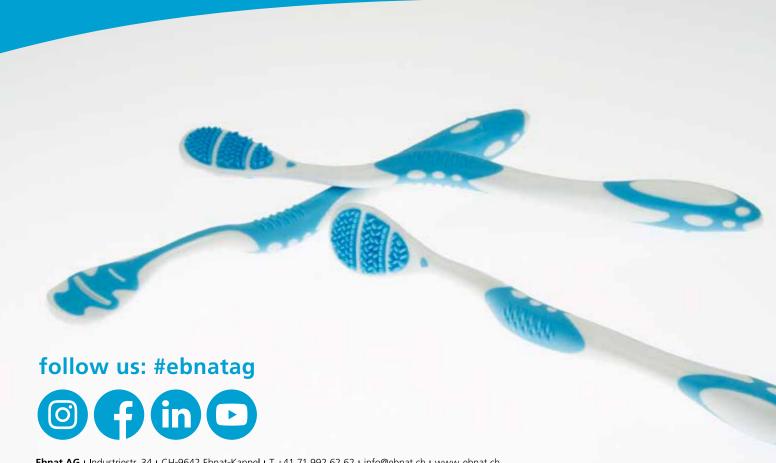

## Pleasantly thorough

Thanks to the two-sidedly applicable tongue cleaner first bacterial coating of the tongue is loosened and then removed.

The movable pads are deep cleaning and in the same time careful to the papillae of the tongue. The pads penetrate between the papillae, whereby the accumulation of bacteria and the coating are removed.

With the help of the back edge the coating is removed with gentle dragging moves.

The cleaning application remains pleasant and uncomplicated thanks to the extra-flat head section even at the back of the tongue.

the pad structure was developed explicitly for a gentle, deep cleaning massage

soft, movable pads loosen bacteria and coating between the papillae of the tongue

with the back edge the loosened

the pads on the middle of the back enhance the non-slip effect

extra flat head for a comfortable

the ergonomic handle fits perfectly in the hand when using both sides of