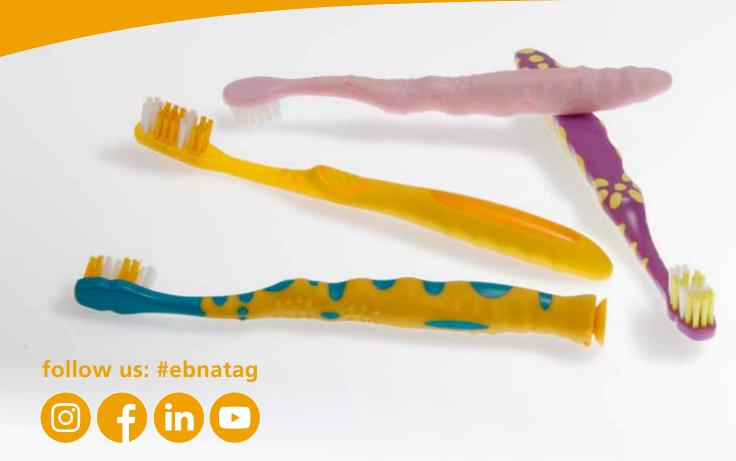

The «Baby» toothbrush with an extra-small brush head is ideal for getting familiar. Ultra-soft bristles with rounded shape cut provide extremely gentle gum massage and cleaning of first little teeth.

«Kids» with a slightly larger brush head, soft trim and light level cut, offers gentle and efficient cleaning of the milk teeth. It is available with a normal handle or a suction cup at the end of the handle.

«Junior» offers thorough cleaning right into the interdental spaces thanks to its larger head with 2-level cut and massages the gums at the same time.

rubber component and nubs serve as anti-slip surface

special handle design for a secure grip in small hands

efficient and gentle cleaning due to soft bristles and layered cut

optional version with suction cup for the Kids toothbrush

optimal placement of the fingers in every cleaning position thanks to the wave shape