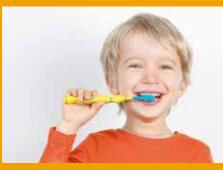

## Only the best for our little ones

This children's toothbrush range has been specially developed to meet the needs and fine motor skills of children at different stages of growth.

Non-slip and ergonomically designed handles provide optimal handling for all three toothbrush models:

The «Baby» toothbrush with an extra-small brush head is ideal for getting familiar. Ultra-soft bristles with rounded shape cut provide extremely gentle gum massage and cleaning of first little teeth.

«Kids» with a slightly larger brush head, soft trim and light level cut, offers gentle and efficient cleaning of the milk teeth. It is available with a normal handle or a suction cup at the end of the handle.